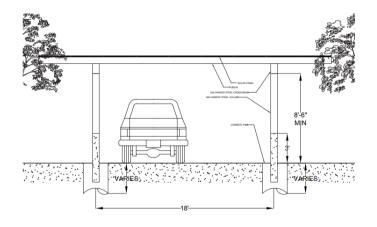

- Aesthetically attractive design, customized to suit site conditions
- Inclination: 0° to 10°
- · Carport clearance: 8'-6" to 15"
- · In ground/parking structures
- · No welding, no rebar cages, nuts and bolts only
- · All soil types-caisson or spread footings