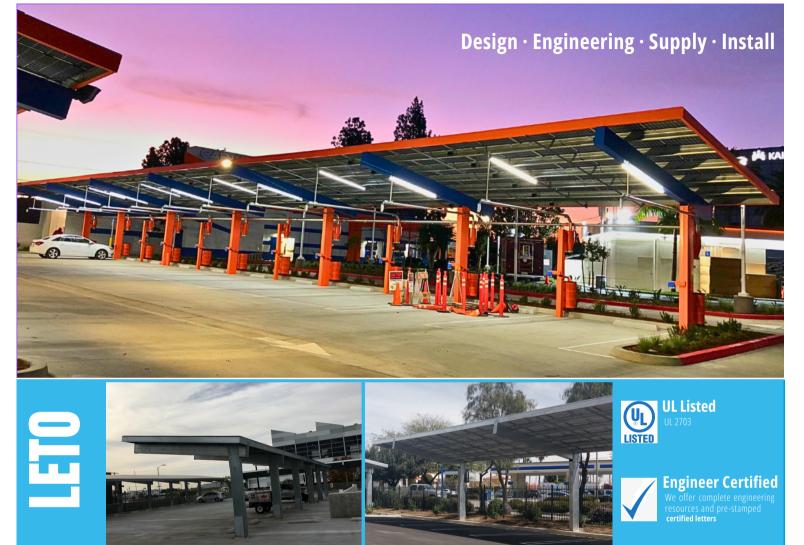

## **LETO-Semi Cantilever A New Generation of Carport Solutions**

- -Eliminates welding and reduces construction time -Eliminates the need for welding inspections
- Design available in all 50 states
- All galvanized G90 box steel framework; 25 year warranty
- · No painting required

- Aesthetically attractive design, customized to suit site conditions
- Inclination: 0° to 10°
- · Carport clearance: 8'-6" to 15"
- · In ground/parking structures
- · No welding, no rebar cages, nuts and bolts only
- · All soil types-caisson or spread footings