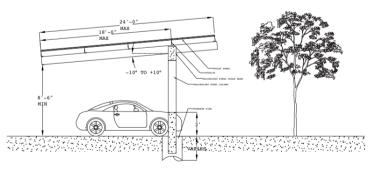

- Aesthetically attractive design, customized to suit site conditions
- Inclination: 0° to 10°
- · Carport clearance: 8'-6" to 15"
- · In ground/parking structures
- · No welding, no rebar cages, nuts and bolts only
- · All soil types-caisson or spread footings