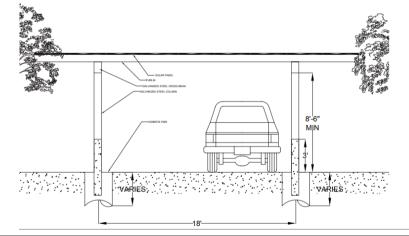

- · Aesthetically attractive design, customized to suit site conditions
- Inclination: 0° to 10°
- · Carport clearance: 8'-6" to 15"
- · In ground/parking structures
- $\cdot$  No welding, no rebar cages, nuts and bolts only
- · All soil types-caisson or spread footings