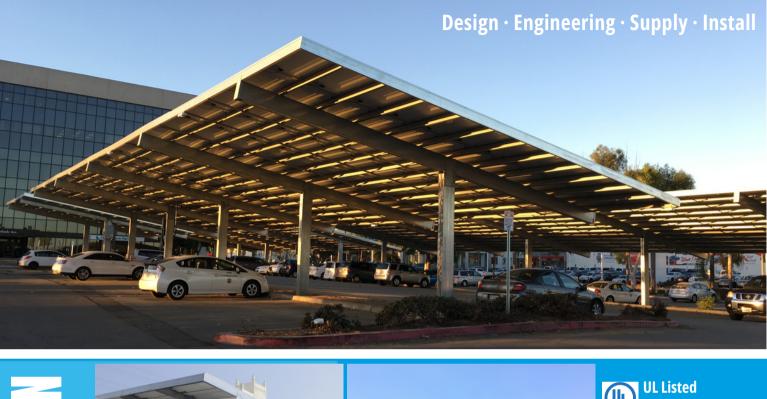

## **TITAN-Tee Cantilever**

**A New Generation of Carport Solutions** 

38-7 10/10/10/ 10/10/10/ Constant res Co

Cost-effective Design:

- -Eliminates welding and reduces construction time
- -Eliminates the need for welding inspections
- · Design available in all 50 states
- All galvanized G90 box steel framework; 25 year warranty
- · No painting required

- · Aesthetically attractive design, customized to suit site conditions
- Inclination: 0° to 10°
- · Carport clearance: 8'-6" to 15"
- · In ground/parking structures
- $\cdot$  No welding, no rebar cages, nuts and bolts only
- · All soil types-caisson or spread footings